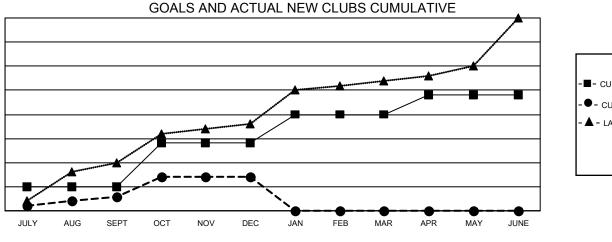

## GAT MONTHLY MEMBERSHIP PROGRESS REPORT Results as of: 12/31/2022

Multiple District 308

LOCATION: SINGAPORE

| Clubs                 |               |           |               | Members               |                           |                         |                                                    |
|-----------------------|---------------|-----------|---------------|-----------------------|---------------------------|-------------------------|----------------------------------------------------|
| RESULTS FOR 2022-2023 |               |           |               | RESULTS FOR 2022-2023 |                           |                         |                                                    |
| QUARTER               | NEW CLUB GOAL | NEW CLUBS | DROPPED CLUBS | QUARTER               | MEMBER GROWTH NET<br>GOAL | MEMBER GROWTH<br>ACTUAL | DROPPED<br>MEMBERS ACTUAL<br>(including transfers) |
| JULY/AUG/SEPT         | 5             | 3         | 4             | JULY/AUG/SE           | PT 210                    | 1,230                   | 271                                                |
| OCT/NOV/DEC           | 9             | 4         | 4             | OCT/NOV/DE            | C 320                     | 396                     | 458                                                |
| JAN/FEB/MAR           | 6             | 0         | 0             | JAN/FEB/MAF           | g 120                     | 0                       | 0                                                  |
| APR/MAY/JUNE          | 4             | 0         | 0             | APR/MAY/JUN           | 1E 90                     | 0                       | 0                                                  |

- -■- CURRENT YEAR GOALS FOR NEW CLUBS
- CURRENT YEAR ACTUAL NEW CLUBS
- ▲ LAST YEAR ACTUAL NEW CLUBS

GOALS AND ACTUAL MEMBERS CUMULATIVE

|                         |           | MORE NEW MEMBERS          | MALE                              | 9,013 (64.83%)              |
|-------------------------|-----------|---------------------------|-----------------------------------|-----------------------------|
| DROPPED MEMBERS         |           |                           | FEMALE<br>NON BINARY              | 4,835 (34.78%)<br>0 (0.00%) |
| DECEASED                | 21        |                           | PREFER NOT TO ANSWER 55 (0.40%)   |                             |
| CLUB CANCELLED<br>OTHER | 71<br>637 | CLICK HERE FOR CUMULATIVE | TOTAL FAMILY UNIT MEMBERS         | 2,019                       |
| TOTAL                   | 729       | MEMBERSHIP DATA           | FAMILY MEMBERS PAYING HAL<br>DUES | F 1,162                     |
|                         |           |                           |                                   |                             |