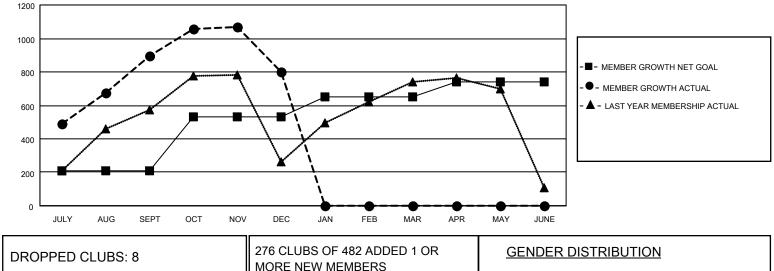

## GAT MONTHLY MEMBERSHIP PROGRESS REPORT Results as of: 12/31/2022

Multiple District 308

LOCATION: SINGAPORE

| Clubs                 |               |           |               | Members               |                           |                         |                                                    |
|-----------------------|---------------|-----------|---------------|-----------------------|---------------------------|-------------------------|----------------------------------------------------|
| RESULTS FOR 2022-2023 |               |           |               | RESULTS FOR 2022-2023 |                           |                         |                                                    |
| QUARTER               | NEW CLUB GOAL | NEW CLUBS | DROPPED CLUBS | QUARTER               | MEMBER GROWTH NET<br>GOAL | MEMBER GROWTH<br>ACTUAL | DROPPED<br>MEMBERS ACTUAL<br>(including transfers) |
| JULY/AUG/SEPT         | 5             | 3         | 4             | JULY/AUG/SE           | PT 210                    | 1,230                   | 271                                                |
| OCT/NOV/DEC           | 9             | 4         | 4             | OCT/NOV/DE            | C 320                     | 396                     | 458                                                |
| JAN/FEB/MAR           | 6             | 0         | 0             | JAN/FEB/MAF           | g 120                     | 0                       | 0                                                  |
| APR/MAY/JUNE          | 4             | 0         | 0             | APR/MAY/JUN           | 1E 90                     | 0                       | 0                                                  |

- -■- CURRENT YEAR GOALS FOR NEW CLUBS
- CURRENT YEAR ACTUAL NEW CLUBS
- ▲ LAST YEAR ACTUAL NEW CLUBS

GOALS AND ACTUAL MEMBERS CUMULATIVE

|                         |           | MORE NEW MEMBERS          | MALE                              | 9,013 (64.83%)              |
|-------------------------|-----------|---------------------------|-----------------------------------|-----------------------------|
| DROPPED MEMBERS         |           |                           | FEMALE<br>NON BINARY              | 4,835 (34.78%)<br>0 (0.00%) |
| DECEASED                | 21        |                           | PREFER NOT TO ANSWER 55 (0.40%)   |                             |
| CLUB CANCELLED<br>OTHER | 71<br>637 | CLICK HERE FOR CUMULATIVE | TOTAL FAMILY UNIT MEMBERS         | 2,019                       |
| TOTAL                   | 729       | MEMBERSHIP DATA           | FAMILY MEMBERS PAYING HAL<br>DUES | F 1,162                     |
|                         |           |                           |                                   |                             |